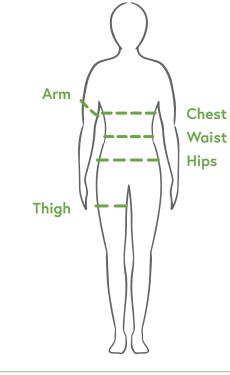

## **Body Measurements**

| Starting Measurements |  |  |
|-----------------------|--|--|
| Weight                |  |  |
| Left arm              |  |  |
| Right arm             |  |  |
| Chest                 |  |  |
| Waist                 |  |  |
| Hips                  |  |  |
| Left thigh            |  |  |
| Right thigh           |  |  |